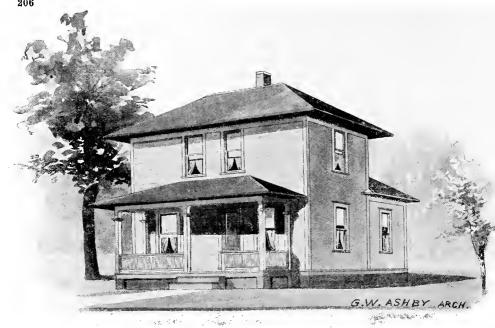

Design No. 2003

First Floor Plan

Second Floor Plan

#### Size: Width, 19 feet 10 inches; length, 38 feet, exclusive of porches

Blue prints consist of basement plan; first and second floor plans; front, two side elevations; wall sections and all necessary interior details. Specifications consist of about twenty pages of typewritten matter.

Full and complete working plans and specifications of this house will be furnished for \$5.00. Cost of this house is from about \$2,550,00 to about \$2,800.00, according to the locality in which it is built.